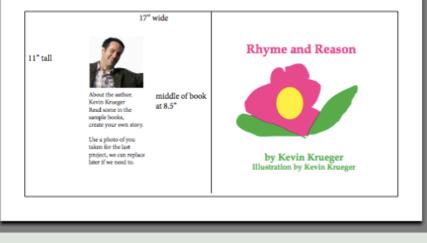

#### A4 assignment: Poetry book cover.

Create a striking cover for your English class poetry book. Must include: Original Title Your name as author A striking original image that you create using Illustrator (place and trace) A photo of you showing your face on the back with an author's statement. Image. 1. choose 1 photo from the stock photo file you have, do not surf the web. 2. this photo is inspiration and base for your illustration 3. simplify, choose a simple, elegant part of the photo to focus on, e.g. a flower, a tree, a face, an animal, try to find a photo that relates or symbolizes something in your own poetry. 4. "PLACE" this photo on an Illustrator file 5. create a new layer over it 6. Trace the image creating closed shapes, not open outlines. 7. Fill shapes with color Production delete base object photo layer save illustration layer as transparent background eps. (you have instructions from logo production)

FINAL COVER. InDesign, 17" wide by 11" tall (landscape tabloid) Center line at 8.5" Front cover on right side Back cover with your photo and author's statement or "about the author" in left side. Prepare to final InDesign file, we will proof and save to print pdf files. We will print and bind your poems into the final cover.