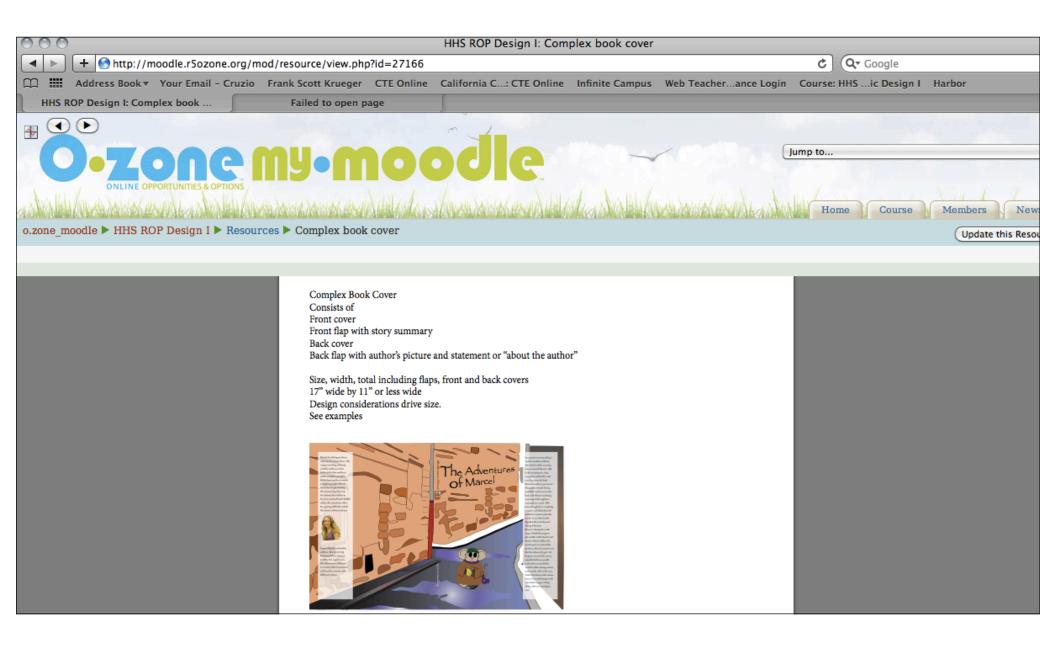

| 00 | 00   |                       |               |                       |                                                                                                                      | Cou                                                | rse: HHS ROP | Computer C   | Graphic Design I |                       |                        |
|----|------|-----------------------|---------------|-----------------------|----------------------------------------------------------------------------------------------------------------------|----------------------------------------------------|--------------|--------------|------------------|-----------------------|------------------------|
| •  | ►    | + Shttp://r           | noodle.r5ozoi | ne.org/co             | ourse/view.php?id=30                                                                                                 |                                                    |              |              |                  |                       | C Google               |
| m  |      | Address Book <b>v</b> | Your Email ·  | - Cruzio              | Frank Scott Krueger                                                                                                  | CTE Online                                         | California C | : CTE Online | Infinite Campus  | Web Teacherance Login | Course: HHSic Design I |
| 0  | ours | e: HHS ROP Comp       | uter Grap     | 5                     | Failed to open p                                                                                                     | age                                                | 5            |              |                  |                       |                        |
| -  |      |                       |               | Illust                | trator                                                                                                               |                                                    |              |              |                  |                       |                        |
|    |      |                       | 6             | H<br>↓<br>↓<br>↓<br>↓ | Drawing with Illustra<br>Perspective drawing<br><b>Type design</b><br>Dogo design<br>DEST AND WORS<br>DGOOD LOGO EXA | T LOGOS. We<br>ticle and expl<br>roduction<br>te 1 |              |              |                  |                       |                        |
|    |      |                       | 7             | Ę                     | dren's book co<br>그 Pen Tool Lesson<br>싥 SIMPLE BOOK CC<br>싥 Complex book cov                                        | VER                                                |              |              |                  |                       |                        |

#### A4 assignment: Poetry book cover.

Create a striking cover for your English class poetry book. Must include: Original Title Your name as author A striking original image that you create using Illustrator (place and trace) A photo of you showing your face on the back with an author's statement. Image. 1. choose 1 photo from the stock photo file you have, do not surf the web. 2. this photo is inspiration and base for your illustration 3. simplify, choose a simple, elegant part of the photo to focus on, e.g. a flower, a tree, a face, an animal, try to find a photo that relates or symbolizes something in your own poetry. 4. "PLACE" this photo on an Illustrator file 5. create a new layer over it 6. Trace the image creating closed shapes, not open outlines. 7. Fill shapes with color Production delete base object photo layer save illustration layer as transparent background eps. (you have instructions from logo production)

FINAL COVER. InDesign, 17" wide by 11" tall (landscape tabloid) Center line at 8.5" Front cover on right side Back cover with your photo and author's statement or "about the author" in left side. Prepare to final InDesign file, we will proof and save to print pdf files. We will print and bind your poems into the final cover.