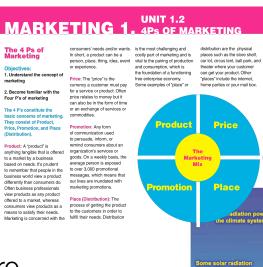

#### Buying Motives

Buying motives are the underlying psychological conditions that influence people's buying behavior. There are three categories of buying motives, emotional, rational, patronage.

#### **Emotional Motives**

Emotional motives are based on feelings, attitudes or beliefs. Emotional motives are very strong and include the influences of love, guilt, fear, passion, anger, jealousy, envy, etc. For example, marketers present flowers and chocolate for Valentine's day because consumers are motivated by the desire to be loved which is a very strong emotional motivator. Fear of harm encourages the purchase of the safest cars for families and alarm systems for homes.

#### **Rational Motives**

Rational Motives are based on facts or logic in deciding on a purchase. Some factors in rational motives are durability, price, time-saving and other features such as warranties, upgrades and added value such as bundled products like MacBooks bundled with iPods and printers.

#### Patronage Motives

Patronage motives are based on loyalty and/or habit. Consumers become loyal to a brand or business. You may buy the same brand of toothpaste or car as your parents out of habit or because you grew up thinking that product was the best because your family thought it was the best.